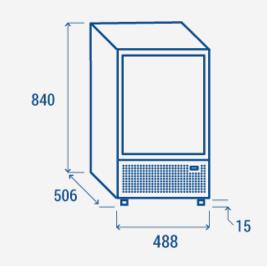

## **PRODUCT DIMENSIONS**

## **TECHNICAL SPECIFICATIONS**

| Capacity                         | 88 L          |
|----------------------------------|---------------|
| Temperature                      | K1 (0°C~+7°C) |
| Consumption                      | 1.33 kWh/24h  |
| Rated Power                      | 215 W         |
| Noise level                      | 42 dB(A)      |
| Net Weight                       | 38 Kg         |
| Gross Weight                     | 43 Kg         |
| External Dimensions (WxDxH mm)   | 488x506x840   |
| Internal Dimensions (WxDxH mm)   | 410x380x550   |
| Packaging dimensions (WxDxH mm)  | 560x590x960   |
| Loading quantities 20′/40′/40′HQ | 80/160/160    |