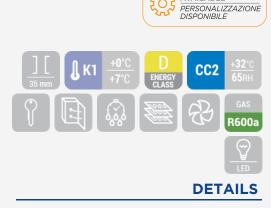

## **GENERAL FEATURES**

| 55 Lt. Upright drink cooler                                   | • |
|---------------------------------------------------------------|---|
| External in black coated plate, black thermoformed internally | • |
| Roll-bond evaporator system with fan assisted cooling         | • |
| Automatic compressor cycle defrost                            | • |
| Foaming Agent Cyclopentane (35mm per side)                    | • |
| Digital Thermostat                                            | • |
| Inner vertical LED light                                      | • |
| Removable Gasket                                              | • |
| Adjustable shelves: 2 Pcs                                     | • |
| Self closing door and lock fitted as a standard               | • |
| Double layer safety tempered glass                            | • |
| N.2 Adjustable feet + N.2 Rollers at the back                 | • |
| Energy efficiency class: D                                    | • |
|                                                               |   |

## **TECHNICAL SPECIFICATIONS**

| Capacity                         | 88 L          |
|----------------------------------|---------------|
| Temperature                      | K1 (0°C~+7°C) |
| Consumption                      | 1.33 kWh/24h  |
| Rated Power                      | 215 W         |
| Noise level                      | 42 dB(A)      |
| Net Weight                       | 38 Kg         |
| Gross Weight                     | 43 Kg         |
| External Dimensions (WxDxH mm)   | 488x506x840   |
| Internal Dimensions (WxDxH mm)   | 410x380x550   |
| Packaging dimensions (WxDxH mm)  | 560x590x960   |
| Loading quantities 20′/40′/40′HQ | 80/160/160    |