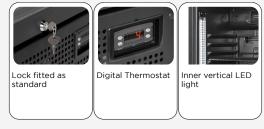

## **GENERAL FEATURES**

| 55 Lt. Upright drink cooler                                   | • |
|---------------------------------------------------------------|---|
| External in black coated plate, black thermoformed internally | • |
| Roll-bond evaporator system with fan assisted cooling         | • |
| Automatic compressor cycle defrost                            | • |
| Foaming Agent Cyclopentane (35mm per side)                    | • |
| Digital Thermostat                                            | • |
| Inner vertical LED light                                      | • |
| Removable Gasket                                              | • |
| Adjustable shelves: 2 Pcs                                     | • |
| Self closing door and lock fitted as a standard               | • |
| Double layer safety tempered glass                            | • |
| N.2 Adjustable feet + N.2 Rollers at the back                 | • |
| Energy efficiency class: D                                    | • |
|                                                               |   |