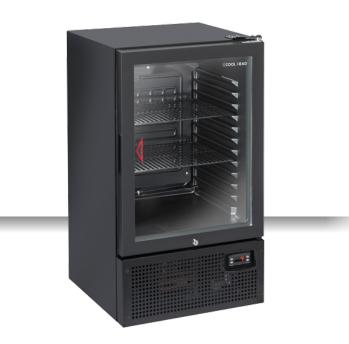

# **TKG 120B**

Ê

CUSTOMIZATION AVAILABLE

## **GENERAL FEATURES**

| 55 Lt. Upright drink cooler                                   | • |
|---------------------------------------------------------------|---|
| External in black coated plate, black thermoformed internally | • |
| Roll-bond evaporator system with fan assisted cooling         | • |
| Automatic compressor cycle defrost                            | • |
| Foaming Agent Cyclopentane (35mm per side)                    | • |
| Digital Thermostat                                            | • |
| Inner vertical LED light                                      | • |
| Removable Gasket                                              | • |
| Adjustable shelves: 2 Pcs                                     | • |
| Self closing door and lock fitted as a standard               | • |
| Double layer safety tempered glass                            | • |
| N.2 Adjustable feet + N.2 Rollers at the back                 | • |
| Energy efficiency class: D                                    | • |
|                                                               |   |